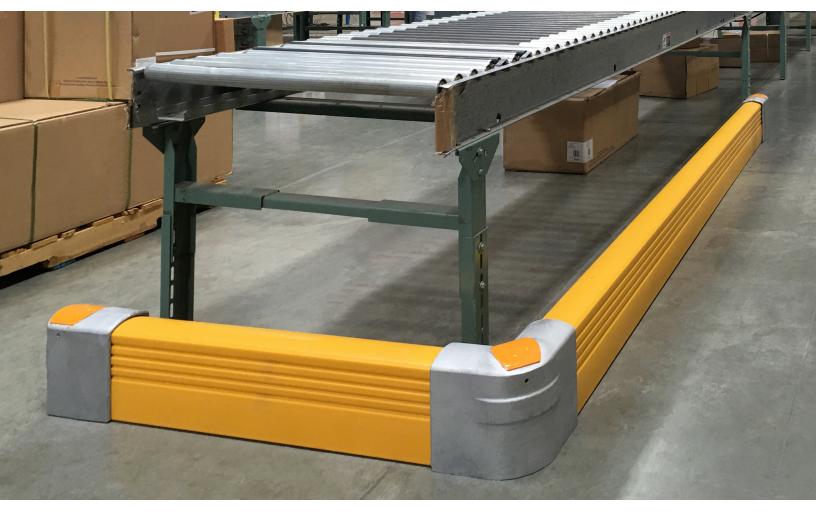

# **Crash Barrier**

# Stop a four-ton forklift from doing four tons of damage.

Engineered from solid ductile iron and maintenance-free polypropylene, our Crash Barrier ensures heavy equipment doesn't stand a chance of damaging your walls or facility. Crash Barrier is also ideal for creating traffic lanes, framing off areas protecting columns and separating moving equipment from people.

All-angle Protection Absorbs direct impacts, deflects glancing blows

Zero Maintenance Install it once, get peace of mind for years

High Visibility Your best defense is being seen