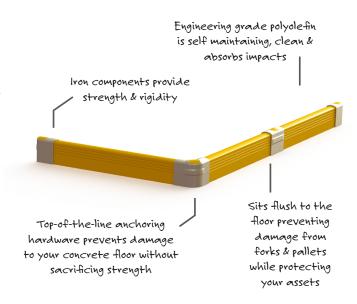

# Stop a four-ton forklift from doing four tons of damage.

Engineered from solid ductile iron and maintenance-free polypropylene, our Crash Barrier ensures heavy equipment doesn't stand a chance of damaging your walls or facility. Crash Barrier is also ideal for creating traffic lanes, framing off areas protecting columns and separating moving equipment from people.

All-angle Protection Absorbs direct impacts, deflects glancing blows

Zero Maintenance Install it once, get peace of mind for years

High Visibility Your best defense is being seen