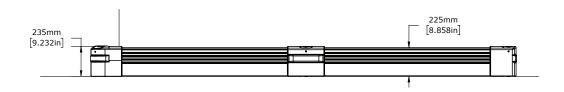

### **Crash Barrier End**

CB-K-END-307

Materials: Ductile Iron end & cap, rubber damper, anchor kit

# **Crash Barrier Mid**

CB-K-MID-307

Materials: Ductile Iron mid & cap, rubber damper, anchor kit

## **Crash Barrier Corner**

CB-K-CNR-307

Materials: Ductile Iron corner & cap, rubber damper, anchor kit

### **Crash Barrier Post End**

CB-K-PSE-307

Materials: Ductile Iron post end & cap, rubber damper, anchor kit

## **Barrier**

CB-C-EXT-307

Material: Polyolefin, 10' (3 m) length