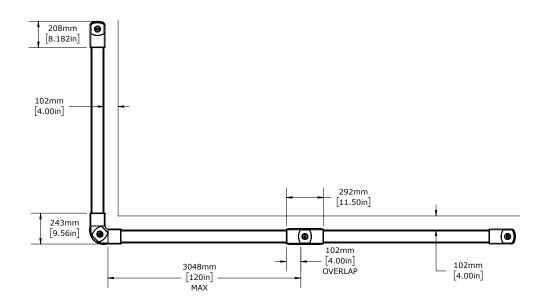

### **Crash Barrier End**

CB-K-END-307

Materials: Ductile Iron end & cap, rubber damper, anchor kit

# **Crash Barrier Mid**

CB-K-MID-307

Materials: Ductile Iron mid & cap, rubber damper, anchor kit

## **Crash Barrier Corner**

CB-K-CNR-307

Materials: Ductile Iron corner & cap, rubber damper, anchor kit

### **Crash Barrier Post End**

CB-K-PSE-307

Materials: Ductile Iron post end & cap, rubber damper, anchor kit

## **Barrier**

CB-C-EXT-307

Material: Polyolefin, 10' (3 m) length